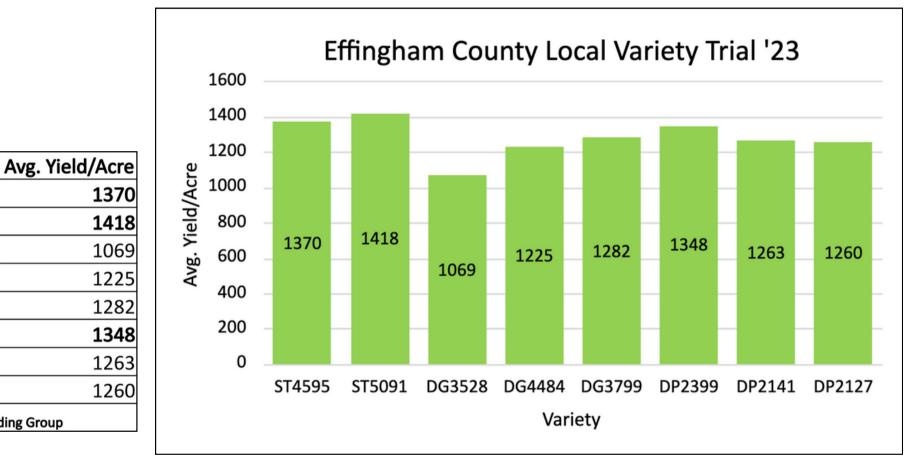

# **Cotton Trial Results: Effingham/Screven Counties**

Effingham County Local Variety Trial Results '23

**Bold Top Yielding Group** 

Variety

ST4595

ST5091

DG3528

DG4484

DG3799

DP2399

DP2141

DP2127

### **Overall Trial Details:**

1282