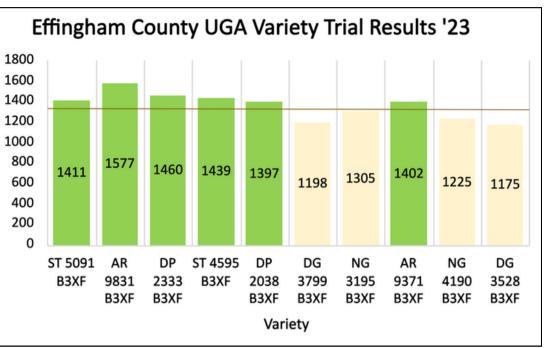

## Effingham County UGA State Variety Trial Results '23

Yield/Acre

| Variety                 | Effingham | All State Location Avg. |  |
|-------------------------|-----------|-------------------------|--|
| ST 5091 B3XF            | 1411      | 1308                    |  |
| AR 9831 B3XF            | 1577      | 1293                    |  |
| DP 2333 B3XF            | 1460      | 1292                    |  |
| ST 4595 B3XF            | 1439      | 1277                    |  |
| DP 2038 B3XF            | 1397      | 1255                    |  |
| DG 3799 B3XF            | 1198      | 1238                    |  |
| NG 3195 B3XF            | 1305      | 1231                    |  |
| AR 9371 B3XF            | 1402      | 1227                    |  |
| NG 4190 B3XF            | 1225      | 1207                    |  |
| DG 3528 B3XF            | 1175      | 1149                    |  |
| Overall Trial Avg.      | 1359      | 1248                    |  |
| Bold Top Yielding Group |           |                         |  |
| Above location average  |           |                         |  |