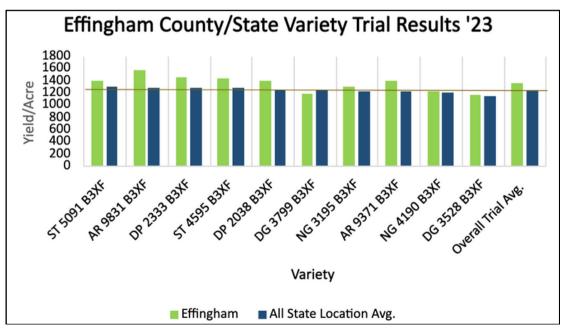

## Effingham County UGA State Variety Trial Results '23

Yield/Acre

| Variety                 | Effingham | All State Location Avg. |  |
|-------------------------|-----------|-------------------------|--|
| ST 5091 B3XF            | 1411      | 1308                    |  |
| AR 9831 B3XF            | 1577      | 1293                    |  |
| DP 2333 B3XF            | 1460      | 1292                    |  |
| ST 4595 B3XF            | 1439      | 1277                    |  |
| DP 2038 B3XF            | 1397      | 1255                    |  |
| DG 3799 B3XF            | 1198      | 1238                    |  |
| NG 3195 B3XF            | 1305      | 1231                    |  |
| AR 9371 B3XF            | 1402      | 1227                    |  |
| NG 4190 B3XF            | 1225      | 1207                    |  |
| DG 3528 B3XF            | 1175      | 1149                    |  |
| Overall Trial Avg.      | 1359      | 1248                    |  |
| Bold Top Yielding Group |           |                         |  |
| Above location average  |           |                         |  |