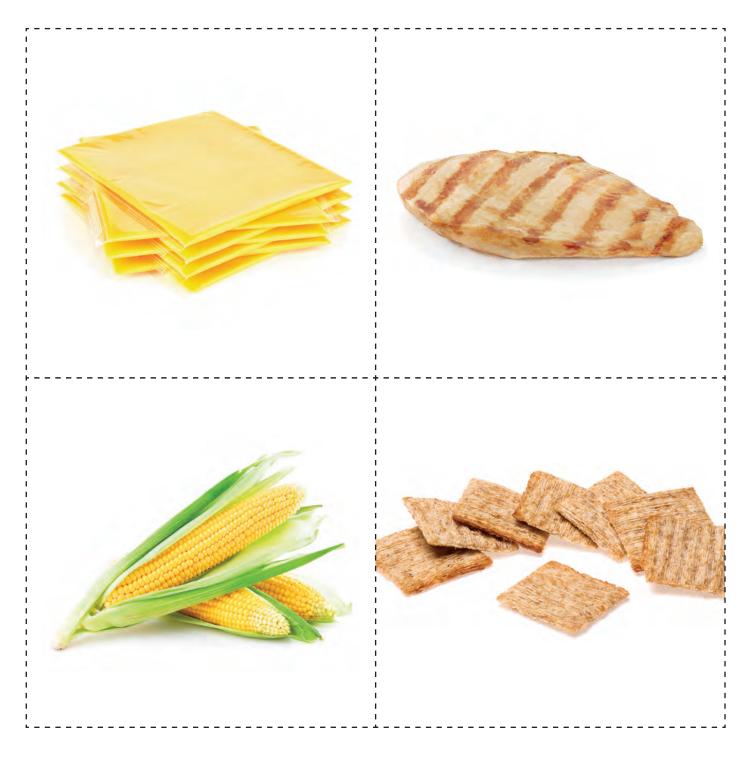

# THESE ARE THE FOODS PICTURED ON THE BINGO CARDS. CUT APART THESE FOODS AND PLACE THEM IN A BAG OR BOWL.