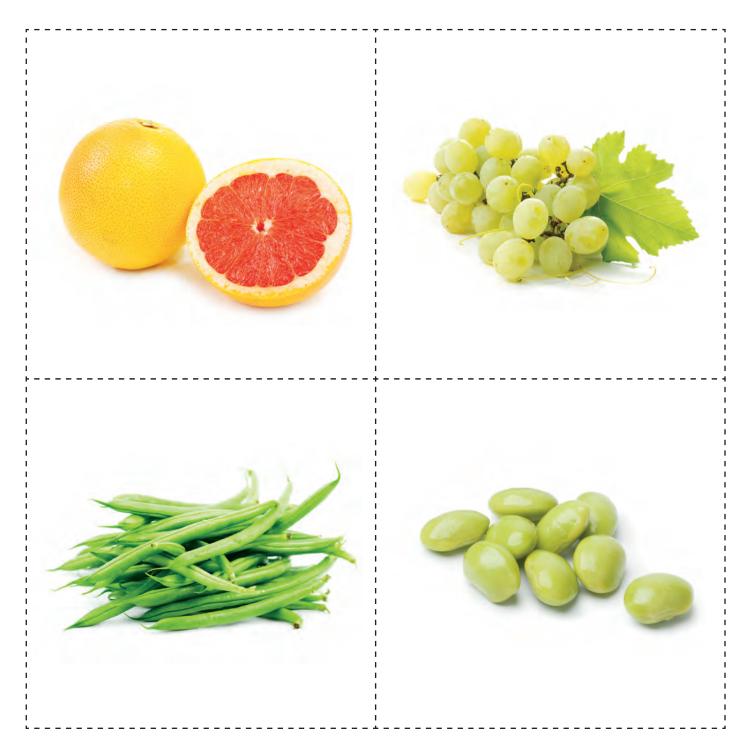

# THESE ARE THE FOODS PICTURED ON THE BINGO CARDS. CUT APART THESE FOODS AND PLACE THEM IN A BAG OR BOWL.