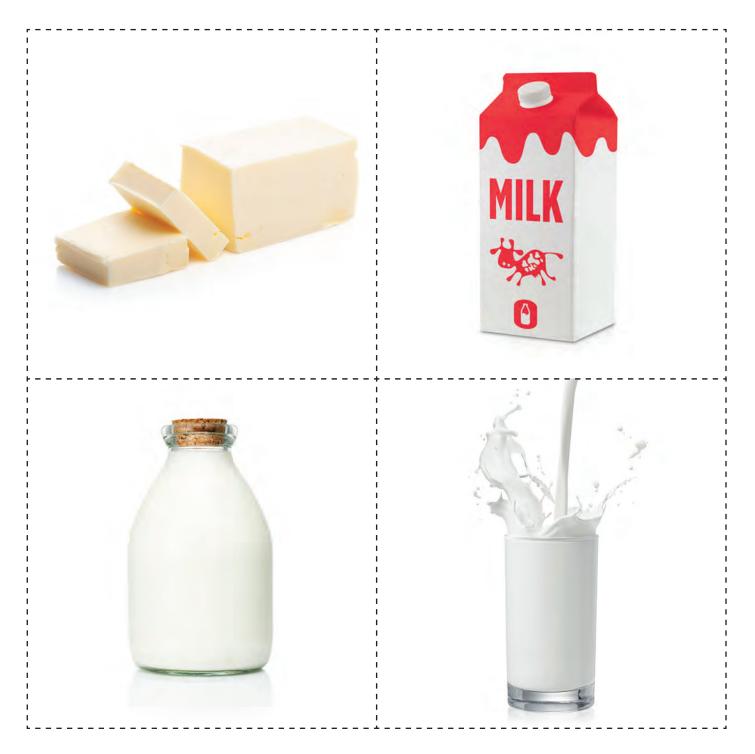

# THESE ARE THE FOODS PICTURED ON THE BINGO CARDS. CUT APART THESE FOODS AND PLACE THEM IN A BAG OR BOWL.