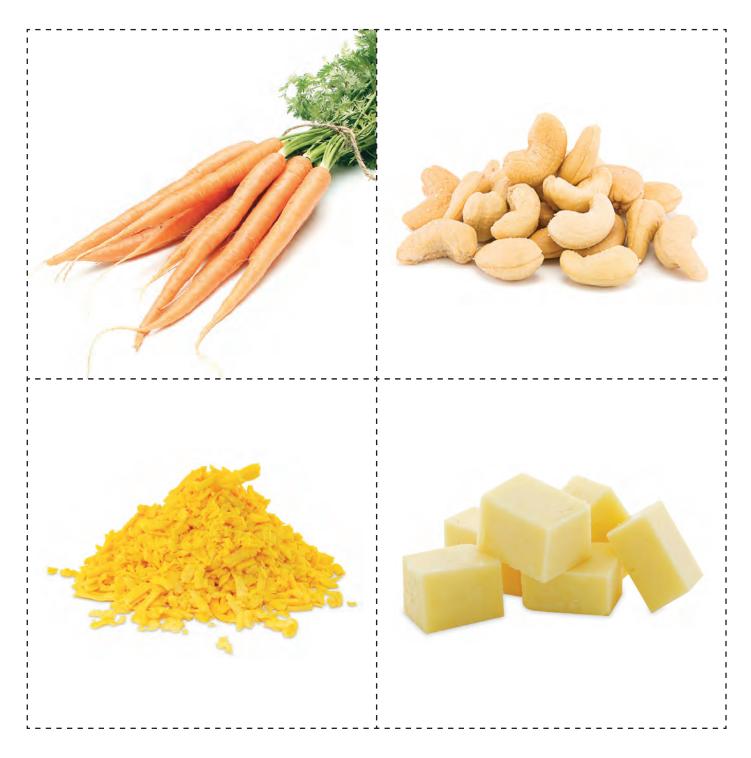

# THESE ARE THE FOODS PICTURED ON THE BINGO CARDS. CUT APART THESE FOODS AND PLACE THEM IN A BAG OR BOWL.