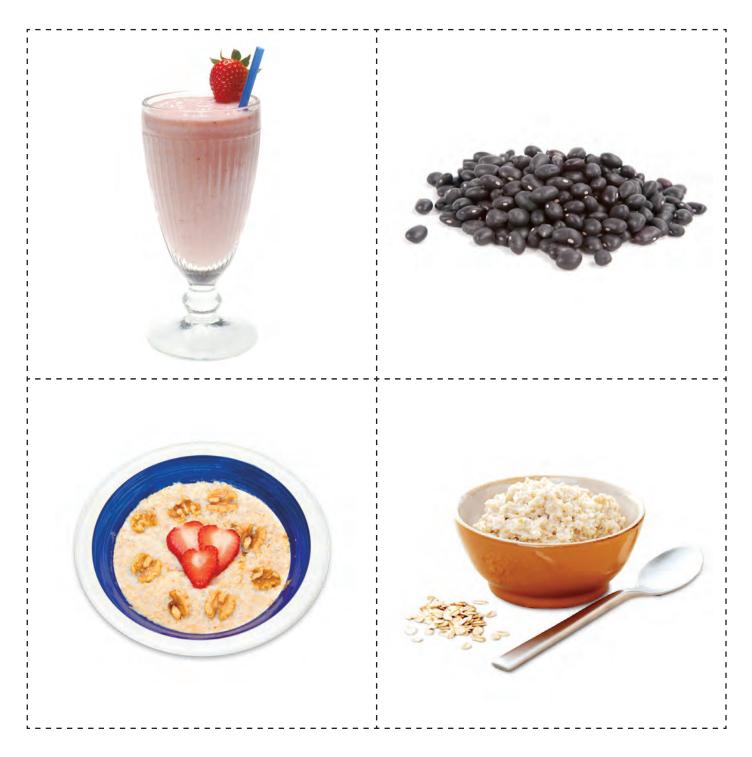

# THESE ARE THE FOODS PICTURED ON THE BINGO CARDS. CUT APART THESE FOODS AND PLACE THEM IN A BAG OR BOWL.