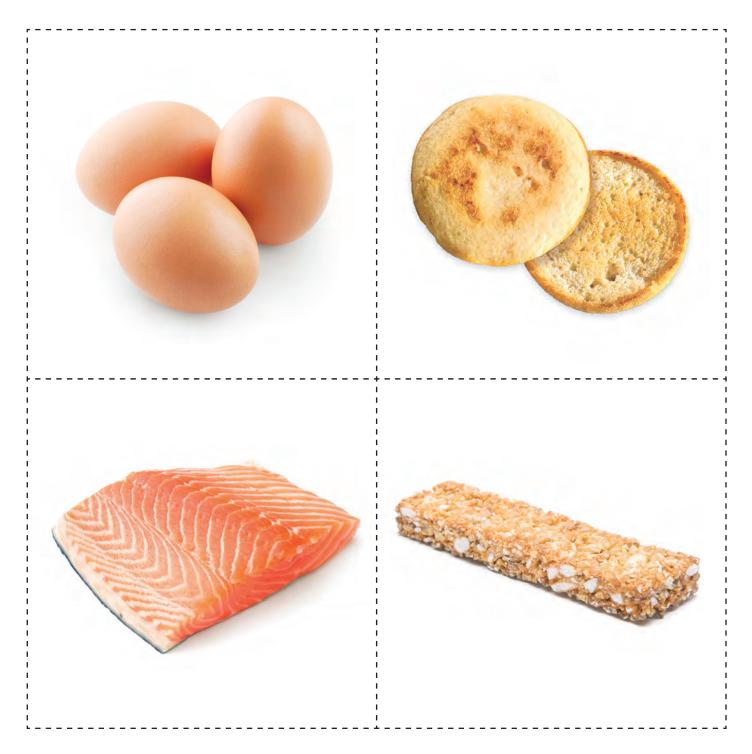

# THESE ARE THE FOODS PICTURED ON THE BINGO CARDS. CUT APART THESE FOODS AND PLACE THEM IN A BAG OR BOWL.