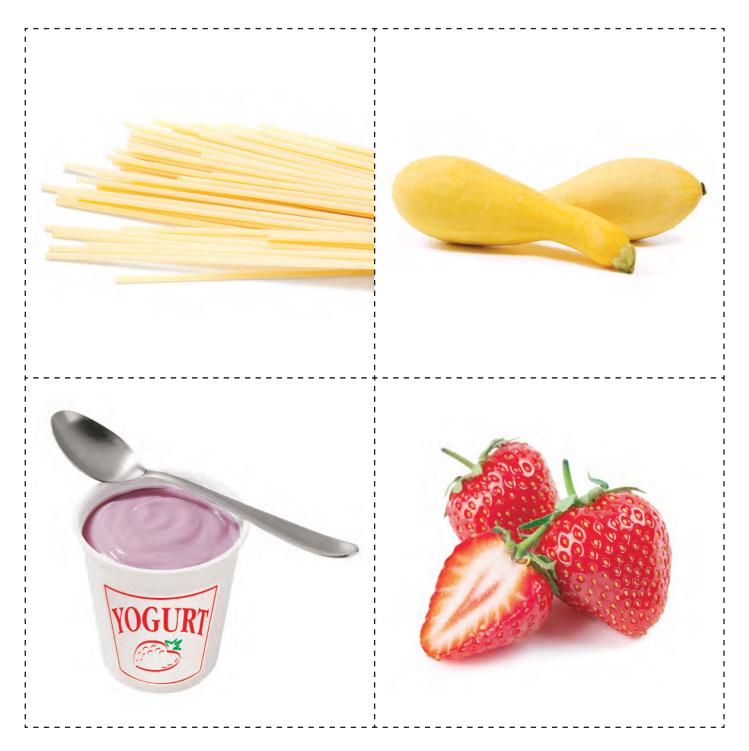

# THESE ARE THE FOODS PICTURED ON THE BINGO CARDS. CUT APART THESE FOODS AND PLACE THEM IN A BAG OR BOWL.

### **PROCEDURE:**

- 1. Set-up: Cut apart small food pictures and place them in a bag or bowl. Copy enough bingo cards for all children in the group. Laminate bingo cards if desired.
- **2.** Explain to children that they are going to play bingo with pictures of foods from all five food groups. Distribute bingo cards and tokens to children. Point out the different food groups on the cards. Suggested phrases:
  - a. This game is called Bingo.
  - b. Each of your cards is a little bit different. You may have some foods on your card that your neighbor does not have, and they may have some that you don't have.
  - c. Each time you hear me call a food on your card, mark it with a token. Your goal is to get five in a row, either up and down or across, or even diagonally. When you get five in a row, call out "Bingo!"
- **3.** Play bingo with the children. Draw a card, name the food and its food group, and encourage children who have that food on their card to mark it with a token. Continue until a child gets five in a row.
- 4. Continue playing bingo as long as the children are interested.