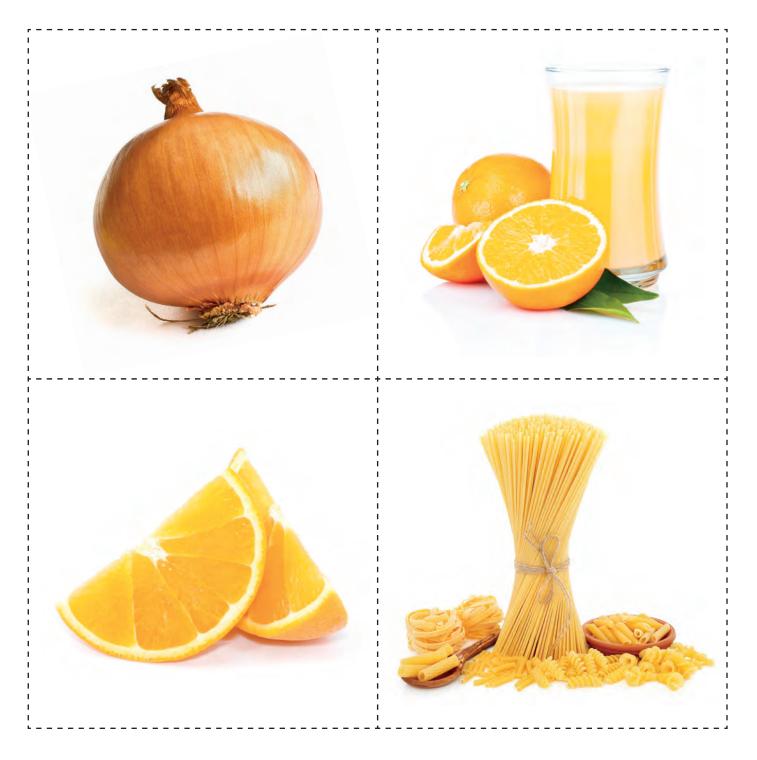

# THESE ARE THE FOODS PICTURED ON THE BINGO CARDS. CUT APART THESE FOODS AND PLACE THEM IN A BAG OR BOWL.