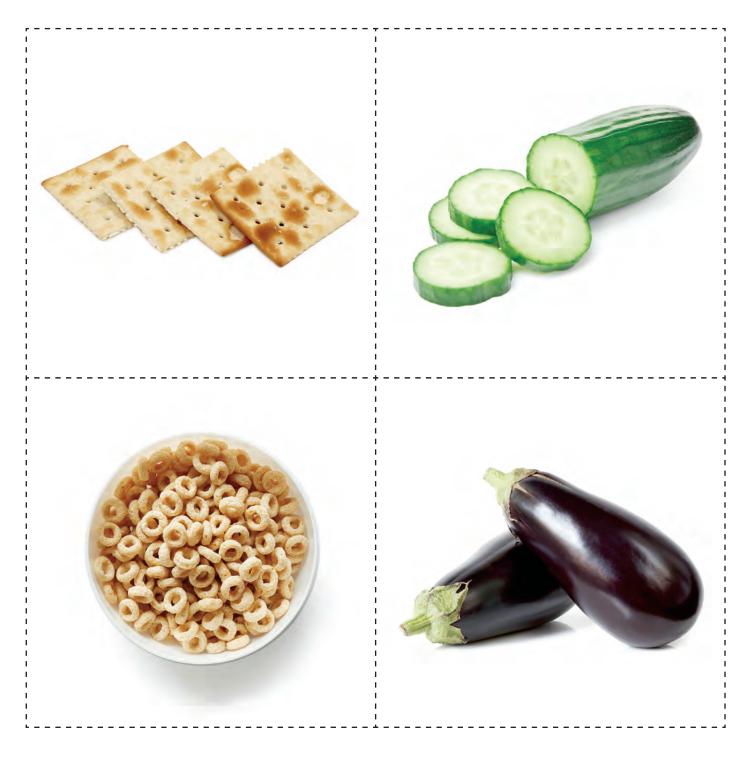

# THESE ARE THE FOODS PICTURED ON THE BINGO CARDS. CUT APART THESE FOODS AND PLACE THEM IN A BAG OR BOWL.