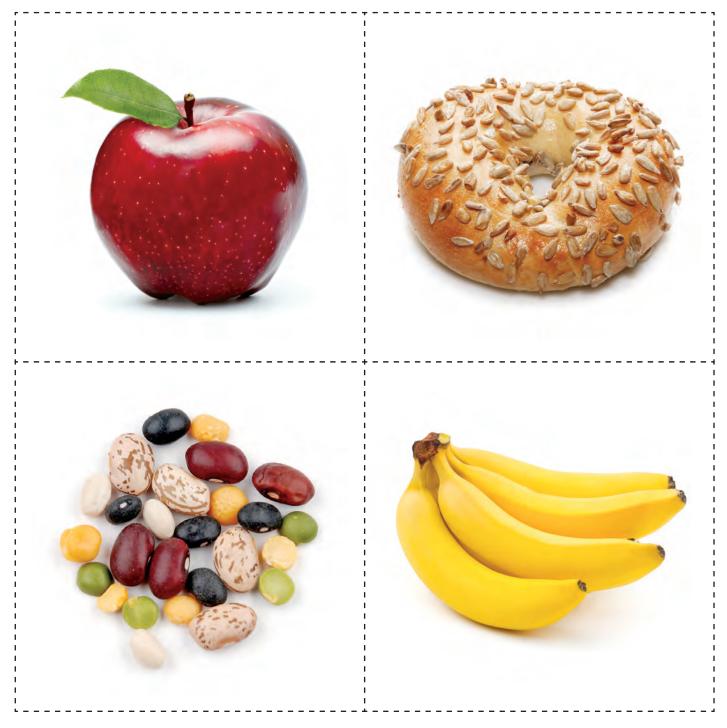

# THESE ARE THE FOODS PICTURED ON THE BINGO CARDS. CUT APART THESE FOODS AND PLACE THEM IN A BAG OR BOWL.