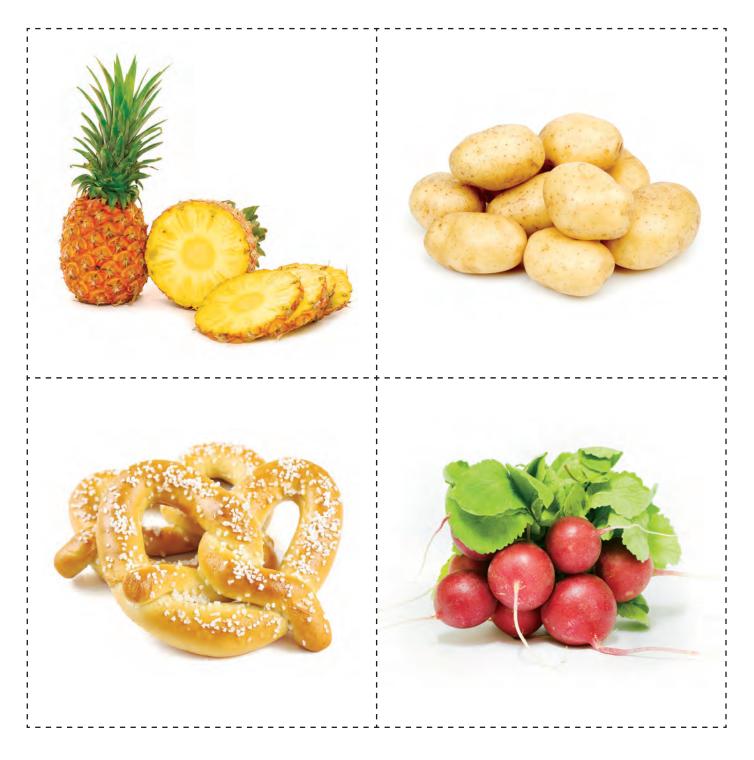

# THESE ARE THE FOODS PICTURED ON THE BINGO CARDS. CUT APART THESE FOODS AND PLACE THEM IN A BAG OR BOWL.

### **PROCEDURE:**

- 1. Set-up: Cut apart small food pictures and place them in a bag or bowl. Copy enough bingo cards for all children in the group. Laminate bingo cards if desired.
- **2.** Explain to children that they are going to play bingo with pictures of foods from all five food groups. Distribute bingo cards and tokens to children. Point out the different food groups on the cards. Suggested phrases:
  - a. This game is called Bingo.
  - b. Each of your cards is a little bit different. You may have some foods on your card that your neighbor does not have, and they may have some that you don't have.
  - c. Each time you hear me call a food on your card, mark it with a token. Your goal is to get five in a row, either up and down or across, or even diagonally. When you get five in a row, call out "Bingo!"
- **3.** Play bingo with the children. Draw a card, name the food and its food group, and encourage children who have that food on their card to mark it with a token. Continue until a child gets five in a row.
- 4. Continue playing bingo as long as the children are interested.