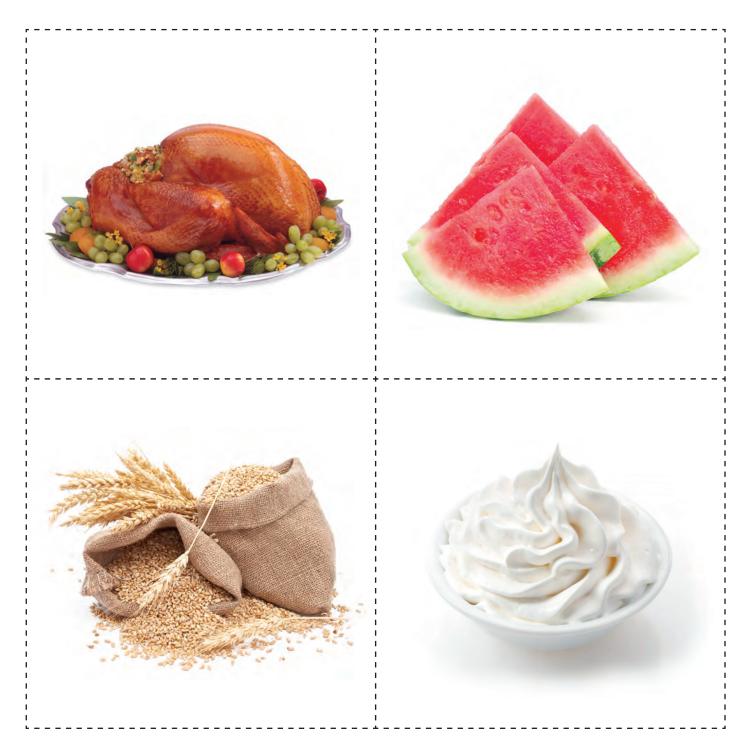

# THESE ARE THE FOODS PICTURED ON THE BINGO CARDS. CUT APART THESE FOODS AND PLACE THEM IN A BAG OR BOWL.