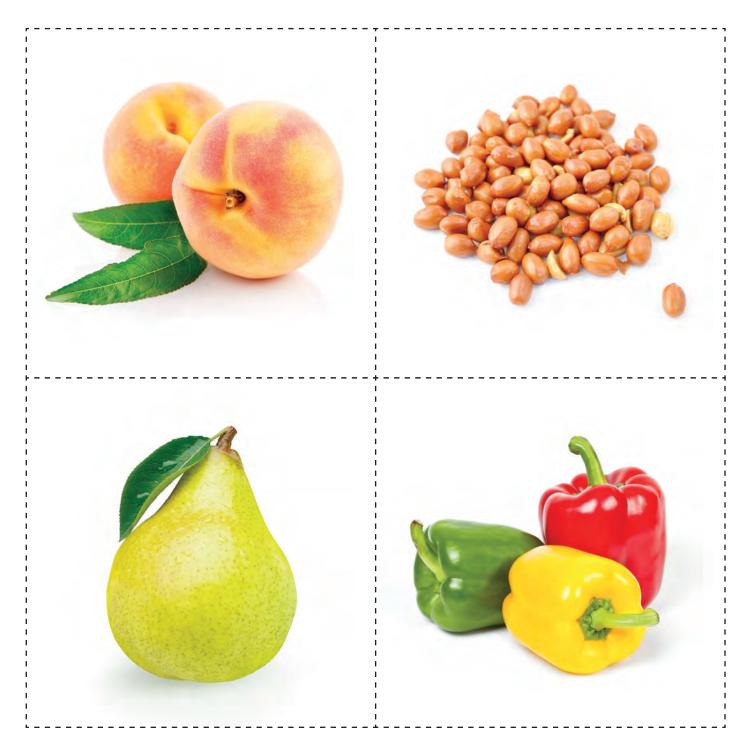

# THESE ARE THE FOODS PICTURED ON THE BINGO CARDS. CUT APART THESE FOODS AND PLACE THEM IN A BAG OR BOWL.

### **PROCEDURE:**

- 1. Set-up: Cut apart small food pictures and place them in a bag or bowl. Copy enough bingo cards for all children in the group. Laminate bingo cards if desired.
- **2.** Explain to children that they are going to play bingo with pictures of foods from all five food groups. Distribute bingo cards and tokens to children. Point out the different food groups on the cards. Suggested phrases:
  - a. This game is called Bingo.
  - b. Each of your cards is a little bit different. You may have some foods on your card that your neighbor does not have, and they may have some that you don't have.
  - c. Each time you hear me call a food on your card, mark it with a token. Your goal is to get five in a row, either up and down or across, or even diagonally. When you get five in a row, call out "Bingo!"
- **3.** Play bingo with the children. Draw a card, name the food and its food group, and encourage children who have that food on their card to mark it with a token. Continue until a child gets five in a row.
- 4. Continue playing bingo as long as the children are interested.