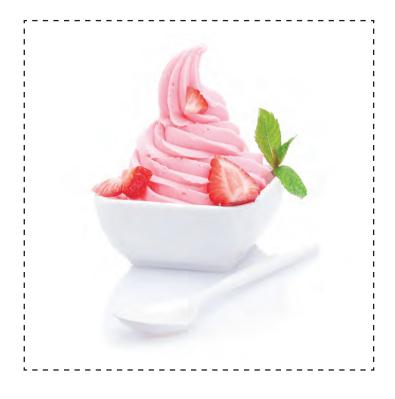

# THESE ARE THE FOODS PICTURED ON THE BINGO CARDS. CUT APART THESE FOODS AND PLACE THEM IN A BAG OR BOWL.