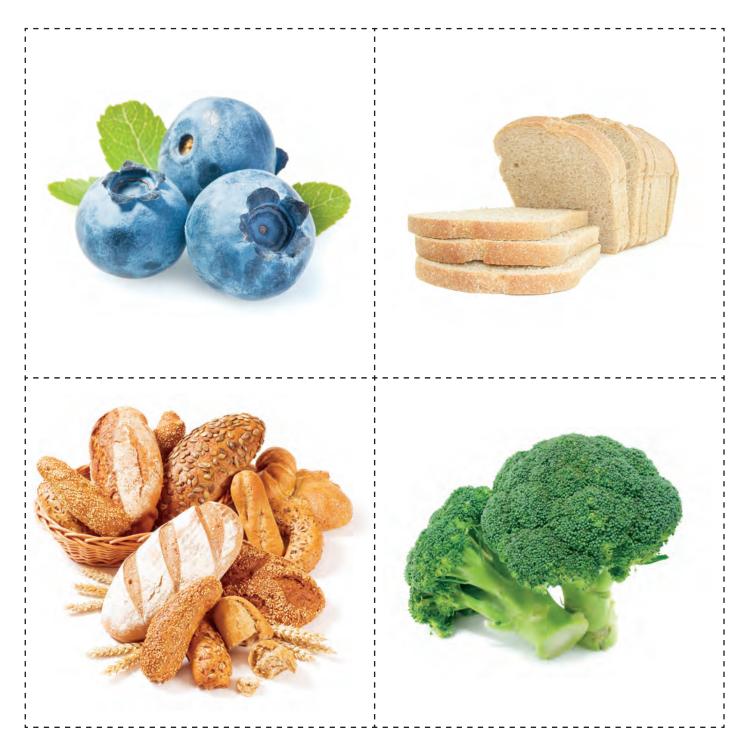

# THESE ARE THE FOODS PICTURED ON THE BINGO CARDS. CUT APART THESE FOODS AND PLACE THEM IN A BAG OR BOWL.