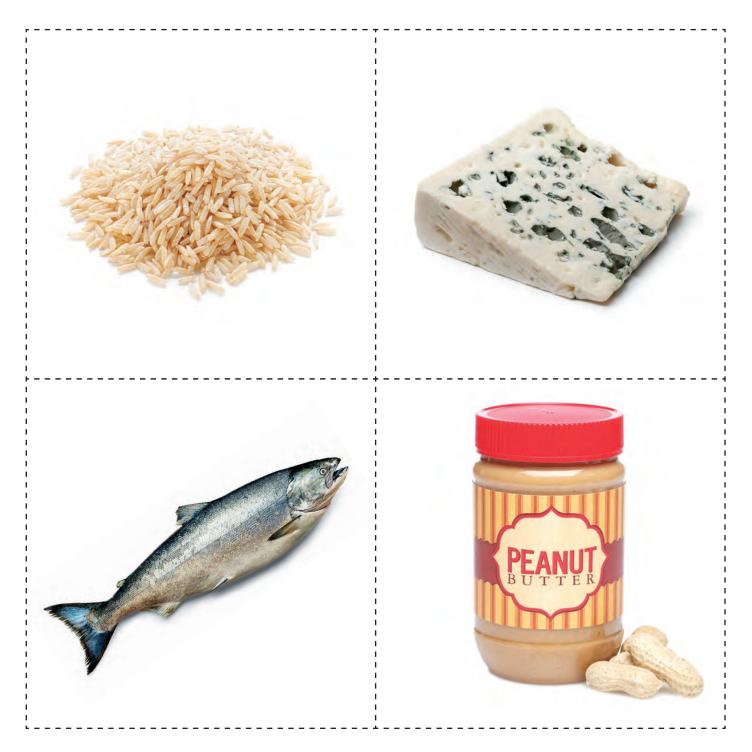

# THESE ARE THE FOODS PICTURED ON THE BINGO CARDS. CUT APART THESE FOODS AND PLACE THEM IN A BAG OR BOWL.

### **PROCEDURE:**

- 1. Set-up: Cut apart small food pictures and place them in a bag or bowl. Copy enough bingo cards for all children in the group. Laminate bingo cards if desired.
- **2.** Explain to children that they are going to play bingo with pictures of foods from all five food groups. Distribute bingo cards and tokens to children. Point out the different food groups on the cards. Suggested phrases:
  - a. This game is called Bingo.
  - b. Each of your cards is a little bit different. You may have some foods on your card that your neighbor does not have, and they may have some that you don't have.
  - c. Each time you hear me call a food on your card, mark it with a token. Your goal is to get five in a row, either up and down or across, or even diagonally. When you get five in a row, call out "Bingo!"
- **3.** Play bingo with the children. Draw a card, name the food and its food group, and encourage children who have that food on their card to mark it with a token. Continue until a child gets five in a row.
- 4. Continue playing bingo as long as the children are interested.