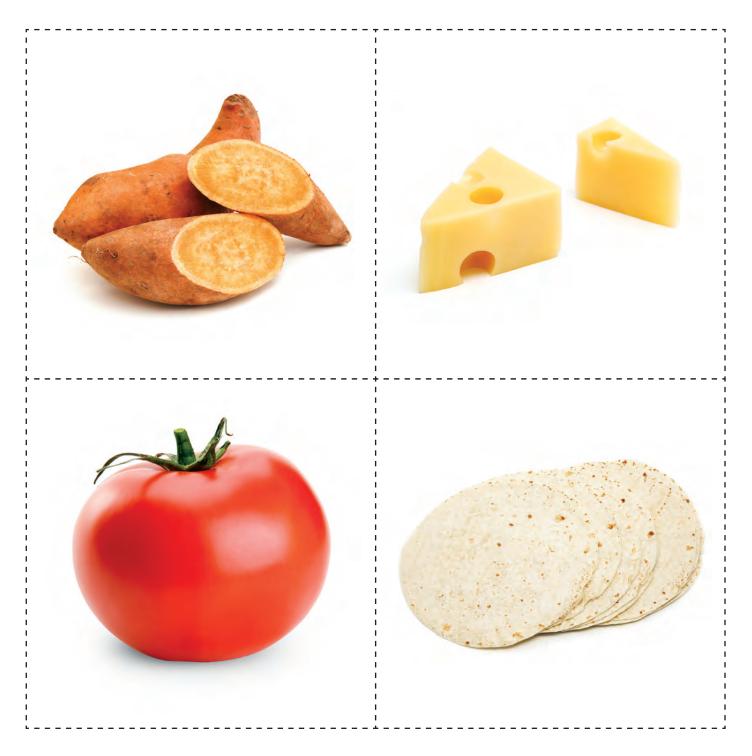

# THESE ARE THE FOODS PICTURED ON THE BINGO CARDS. CUT APART THESE FOODS AND PLACE THEM IN A BAG OR BOWL.