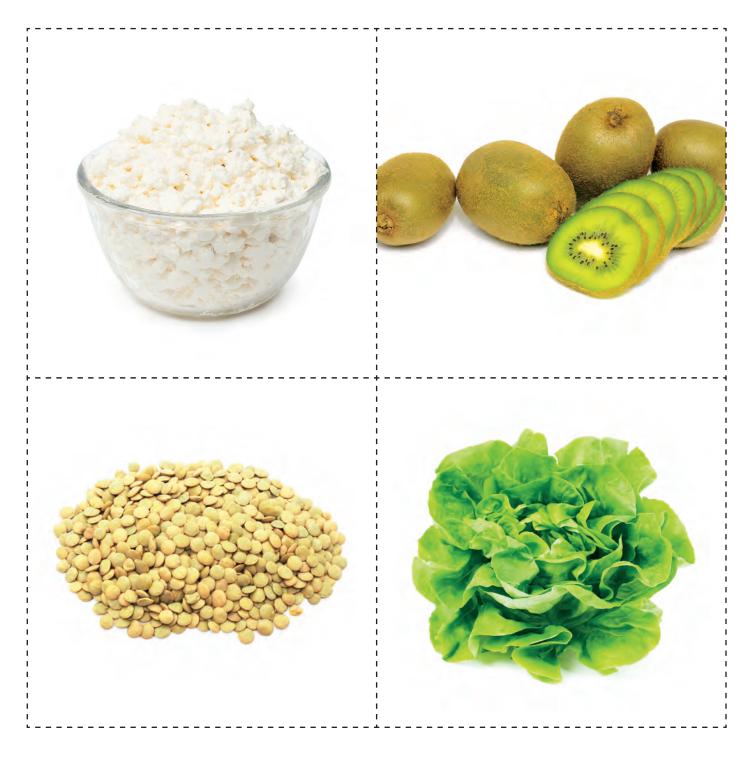

# THESE ARE THE FOODS PICTURED ON THE BINGO CARDS. CUT APART THESE FOODS AND PLACE THEM IN A BAG OR BOWL.